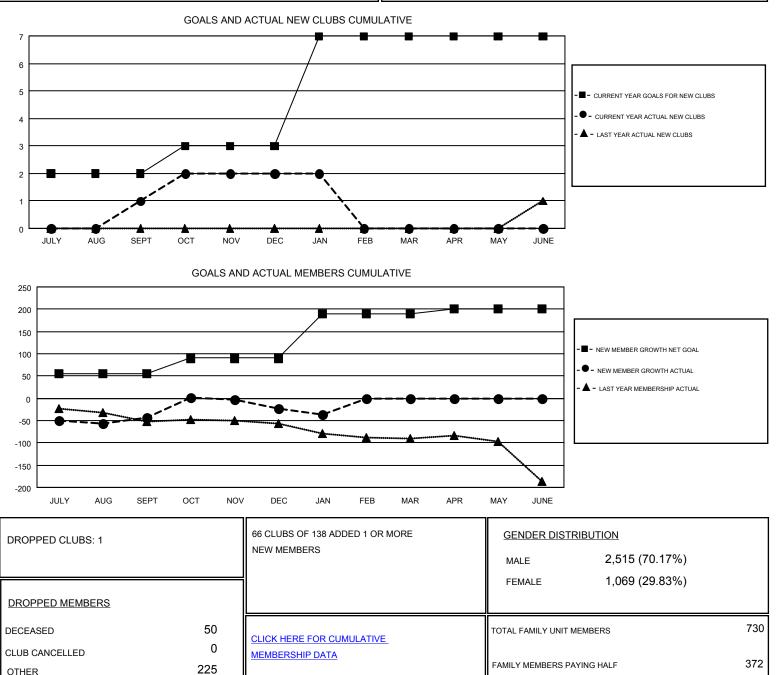

## HARVEY WHITLEY GMT

Results as of: 1/31/2017

| GM        | т | СА    | 1 |
|-----------|---|-------|---|
| · · · · · |   | · · · |   |

| Clubs                 |               |           | Members               |               |                                                                |                                                              |                                                    |
|-----------------------|---------------|-----------|-----------------------|---------------|----------------------------------------------------------------|--------------------------------------------------------------|----------------------------------------------------|
| RESULTS FOR 2016-2017 |               |           | RESULTS FOR 2016-2017 |               |                                                                |                                                              |                                                    |
| QUARTER               | NEW CLUB GOAL | NEW CLUBS | DROPPED CLUBS         | QUARTER       | NEW MEMBER GROWTH<br>NET GOAL (not reinstated<br>or transfers) | NEW MEMBER<br>GROWTH ACTUAL (not<br>reinstated or transfers) | DROPPED<br>MEMBERS ACTUAL<br>(including transfers) |
| JULY/AUG/SEPT         | 2             | 1         | 1                     | JULY/AUG/SEPT | 55                                                             | 90                                                           | 133                                                |
| OCT/NOV/DEC           | 1             | 1         | 0                     | OCT/NOV/DEC   | 35                                                             | 110                                                          | 90                                                 |
| JAN/FEB/MAR           | 4             | 0         | 0                     | JAN/FEB/MAR   | 100                                                            | 38                                                           | 52                                                 |
| APR/MAY/JUNE          | 0             | 0         | 0                     | APR/MAY/JUNE  | 11                                                             | 0                                                            | 0                                                  |